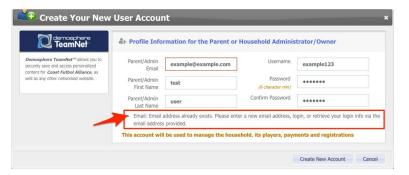

# Step 2: Add in the Parent/Admin User's Details Email address, name, username and password

Step 3: If Email is Already in Use

If your email address already exists in the system, click the "Forgot your password" link on the login page to reset it