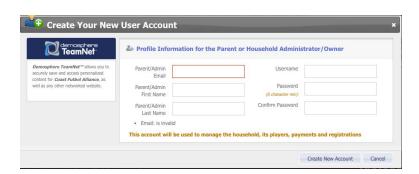

# Step 2: Add in the Parent/Admin User's Details Email address, name, username and password

Step 3: If Email is Already in Use

If your email address already exists in the system, click the "Forgot your password" link on the login page to reset it