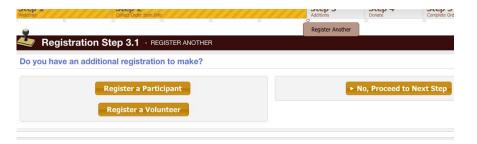

## Step 9: Next Steps

Register another player, register to volunteer or complete registration