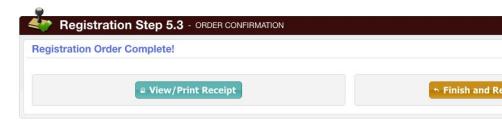

#### Step 12: Confirmation!

Your receipt will be emailed to you and you can view/print it from the confirmation screen