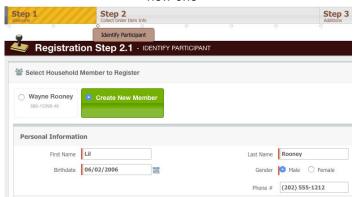

#### Step 6: Create the Player/Registrant

Existing household members will always show up here, or create a new one