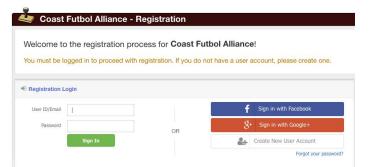

## Step 1: Create an account

Login with Facebook, Google+ OR, Create New User Account

**—** 