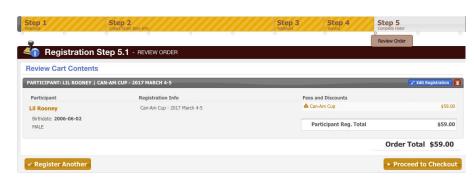

## Step 10: Review Cart Contents

Edit the registration, go back to register another, or proceed to checkout