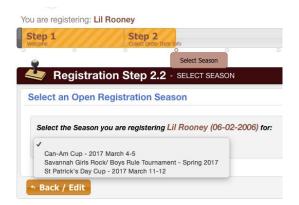

# Step 7: Select a Program/Season

Only those programs a member is eligible for will appear in the dropdown