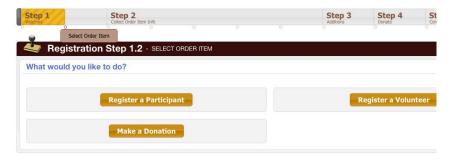

#### Step 5: Register a Participant

You can also register to volunteer or make a donation