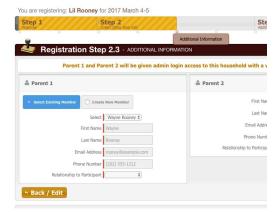

#### Step 8: Enter Parent Info

Select an existing member from the dropdown, and/or create a new member