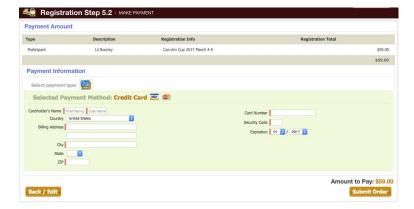

## Step 11: Make Payment

Enter credit card details and submit, or click Back to edit the registration